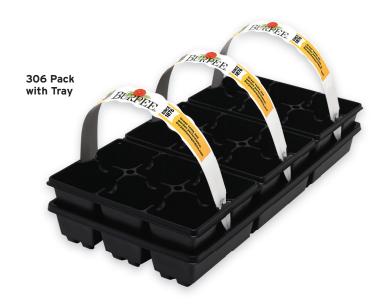

# Burpee® Pack & Tray Information

# You can grow Burpee Flower and Vegetable/Herb varieties in 306 packs with branded handles.

- Use the Burpee branded handle with any 306 black pack and tray of your choice.
- Branded handles are available through Ball Seed in bundles of 100 and shipped from Westrock. Contact your Ball Seed sales rep or call 800 879-BALL to order.

**Yellow Standard Pack Handle** 1.25 x 19 in. (3 x 48 cm) For use with 306 packs.

Olive Organic Pack Handle 1.25 x 19 in. (3 x 48 cm) For use with 306 packs.

 ${\bf 306} \ Branded \ Handle \ ordered \ through \ Ball \ Seed, \ shipped \ from \ Westrock.$ 