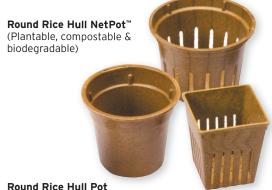

# Sustainable Rice Hull Pots Exclusive Supplier

### **Summit Plastic Company**

(Compostable & biodegradable)

Akron, Ohio 800 814-3496 SummitService@SummitPlastic.com

Square Rice Hull NetPot™ (Plantable, compostable & biodegradable)