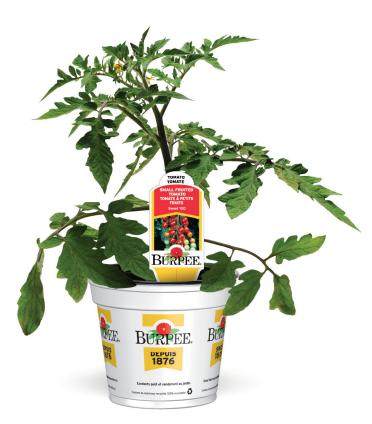

Thermoform Branded Pot

# Branded and sustainable pots are available through preferred suppliers.

- Preferred suppliers will maintain inventory of the thermoform pots in a range of sizes with a generic UPC code.
- Other sizes or custom UPC codes can be obtained through these suppliers as a special order.
- Your Ball Seed sales rep has preferred supplier order forms.
- Burpee pot art is also available to any plastics manufacturer. Contact your Ball Seed sales rep for details.